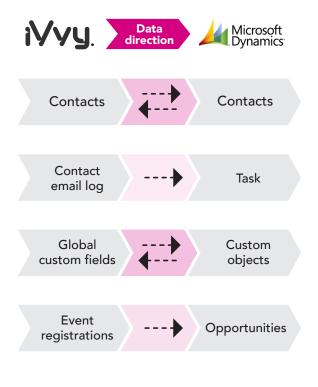

## Introduction

The iVvy - Microsoft Dynamics integration enables users to sync their iVvy events and event registrations into Microsoft Dynamics and allows a two-way sync of contacts and custom fields between both systems.

## How it works

## **Key Features**

- iVvy contacts are added to subscription groups in Microsoft Dynamics and updated with each sync.
- Registrations that have been paid for in iVvy are synchronised as a lead in Microsoft Dynamics with a total registration value.