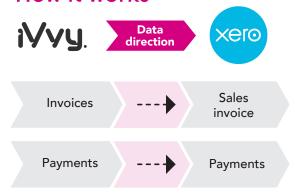

## Introduction

The iVvy - Xero integration enables clients to synchronise their iVvy invoices with Xero, daily. Once configured, an "iVvy Contacts" group will automatically be created within the Xero system. Each contact that has been assigned an invoice in iVvy, will then be added to that group within Xero.

## How it works



Mirror image line items from iVvy to Xero

## **Key features**

- Users are able to sync, on a daily basis, all paid invoices from iVvy into Xero, as well as cross reference invoices in iVvy with invoices in Xero. The integration also supports partial payments.
- Automatically creates an iVvy contact group in Xero from iVvy contacts.

MORE INFORMATION

sales@iVvy.com