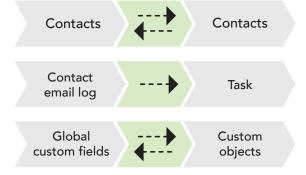

## Introduction

The iVvy - Microsoft Dynamics 365 integration enables users to synchronise their contacts and custom fields into Microsoft Dynamics via a two-way synchronisation.

## **Key features**

- iVvy contacts are added to subscription groups in Microsoft Dynamics 365 and updated with each sync.
- Sync contact custom data for a more detailed sync between the two systems.
- No manual data maintenance. Keep your contacts up to date in both systems automatically.
- View your contacts' comprehensive email history in Microsoft Dynamics 365 from both systems.

Sync iVvy contacts and custom fields into Microsoft Dynamics

MORE INFORMATION